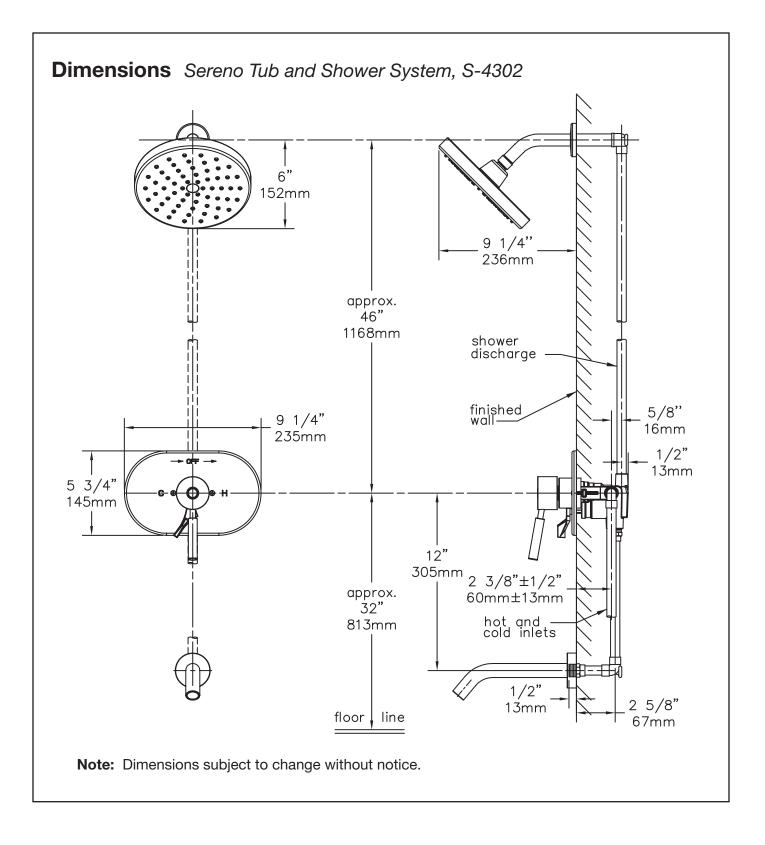

Options / Modifications**

Append appropriate -suffix to model number.

- □ -STN Satin nickel
  - Polished chrome (standard finish)









#### **Options / Modifications**

Append appropriate -suffix to model number.

- □ -IPS 1/2 inch female IPS connections on Symmons Temptrol<sup>®</sup> mixing valve
- -X Symmons Temptrol<sup>®</sup> pressure balancing mixing valve includes integral service stops to allow water shut-off for service, p/n S-4002-X-BODY. (Option only applies when ordering model S-4302.)

-2.0 2.0 (7.6 L/min) Flow rate restrictor

□ 🖉 -1.5 1.5 (5.7 L/min) Flow rate restrictor

#### Standards / Certifications

ASME A112.18.1-2005/CSA B125.1-05

#### Warranty

- Limited Lifetime to the original end purchaser in consumer installations.
- 5 years for commercial installations



Symmons Industries, Inc. = 31 Brooks Drive = Braintree, MA 02184 (800) 796-6667, (781) 848-2250 = Fax (800) 961-9621, (781) 664-1300 Website: www.symmons.com = Email: customerservice@symmons.com